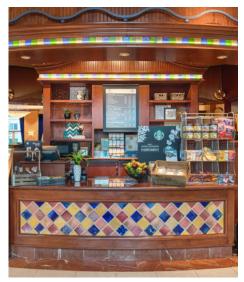

### LOBBY BARISTA

Located in the lobby and the perfect place to start your day. At our coffee stand we proudly serve Starbucks Coffee.