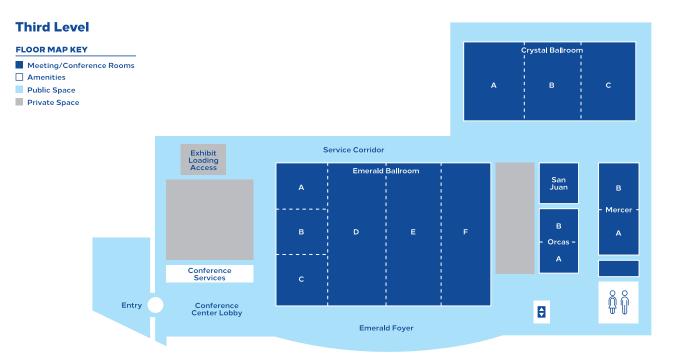

## **MEETINGS AND EVENTS**

Conveniently situated next to Seattle International Airport, the Hilton Seattle Airport offers more than 40,000 square feet of flexible indoor and outdoor event space. Featuring abundant natural light and three separate ballrooms our hotel offers more than your typical meeting space, we have the space to make your event memorable.

- Emerald Ballroom 11,000 sq. ft.
- Crystal Ballroom 5,000 sq. ft
- Summit Ballroom 4,700 sq. ft.
- Two exterior courtyards for unique outdoor events or weddings
- Private Conference Center building

#### FLOOR MAP KEY

- Meeting/Conference Rooms
- Amenities
- Public Space