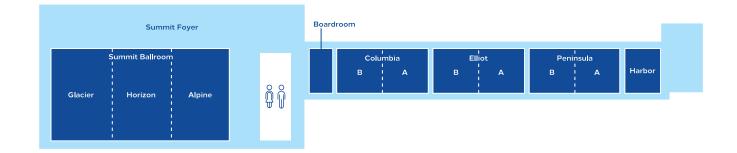

## **MEETINGS AND EVENTS**

Conveniently situated next to Seattle International Airport, the Hilton Seattle Airport offers more than 40,000 square feet of flexible indoor and outdoor event space. Featuring abundant natural light and three separate ballrooms our hotel offers more than your typical meeting space, we have the space to make your event memorable.

- Emerald Ballroom 11,000 sq. ft.
- Crystal Ballroom 5,000 sq. ft
- Summit Ballroom 4,700 sq. ft.
- Two exterior courtyards for unique outdoor events or weddings
- Private Conference Center building

#### FLOOR MAP KEY

- Meeting/Conference Rooms
- Amenities
- Public Space